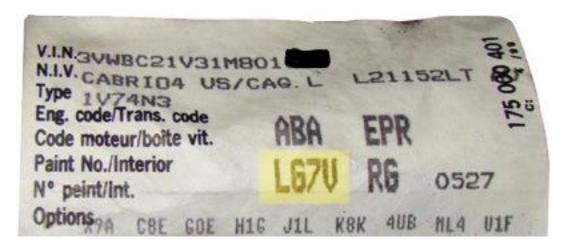

### Learner Information

Automotive painters need to determine the correct paint colour to repaint vehicles by matching the codes on labels with colour codes and colour descriptions.

Scan the "Paint Order Codes".

#### **Paint Order Codes**

| Chip | Colour Code(s)             | Colour Description      |
|------|----------------------------|-------------------------|
|      | 0A, 0A0A, LB5K             | Reef Blue Metallic      |
|      | 0B, 0B0B, LP7W             | Moon Rock Grey Metallic |
|      | 2R, 2R2R, 9046, LG7V       | Platinum Grey Metallic  |
|      | 2T2T, LC9X                 | Deep Black Pearl        |
|      | 4Q4Q, LH8Z                 | Toffee Brown Metallic   |
|      | 8E, 8E8E, LA7W             | Reflex Silver Metallic  |
|      | 9010, A1A1, L041           | Black                   |
|      | 9021, 9930, B4, B4B4, LB9A | Candy White             |
|      | G2G2, LY3D                 | Tornado Red             |
|      | LB1B, T1T1                 | Sunflower Yellow        |
|      | LP5F, X0, X0X0             | Denim Blue              |

#### Work Sheet

Task 1: A Volkswagen has been brought in with some minor accident damage. Which is the correct colour needed to complete the repair?

Answer:

Task 2: Which colour code(s) correspond to the colour "denim blue"?