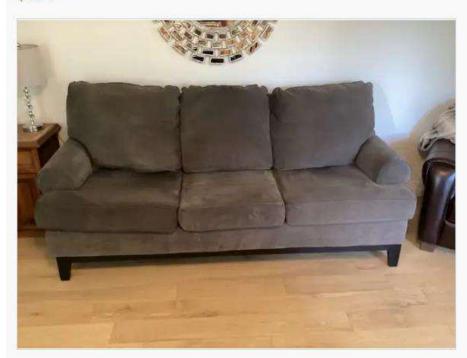

#### couch sofa dark grey like new

#### \$500

#### Description

Looking to sell couch. Pretty much brand new. No stains or tears. Dark grey. Will take best offer. Approx 7 ft long. Also having matching love seat that can also be included (with additional cost).