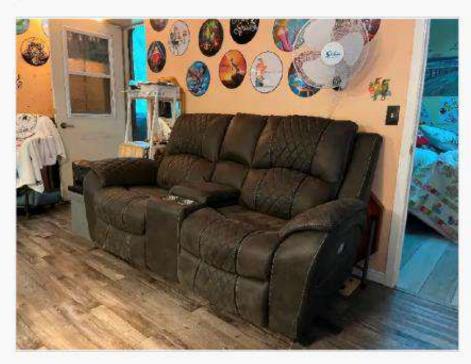

#### Power Recline Sofa

#### \$1,000

Condition: Used - Like new

#### Description

Purchased Feb. 14/22

Power Recline Sofa (both ends)

Walnut Colour

Approx. 75 inches long

Middle Storage Cabinet with 2 USB's

USB on each end

Comes apart in 3 sections

Paid \$3338.86 tax incl.

Asking \$1,000 FIRM