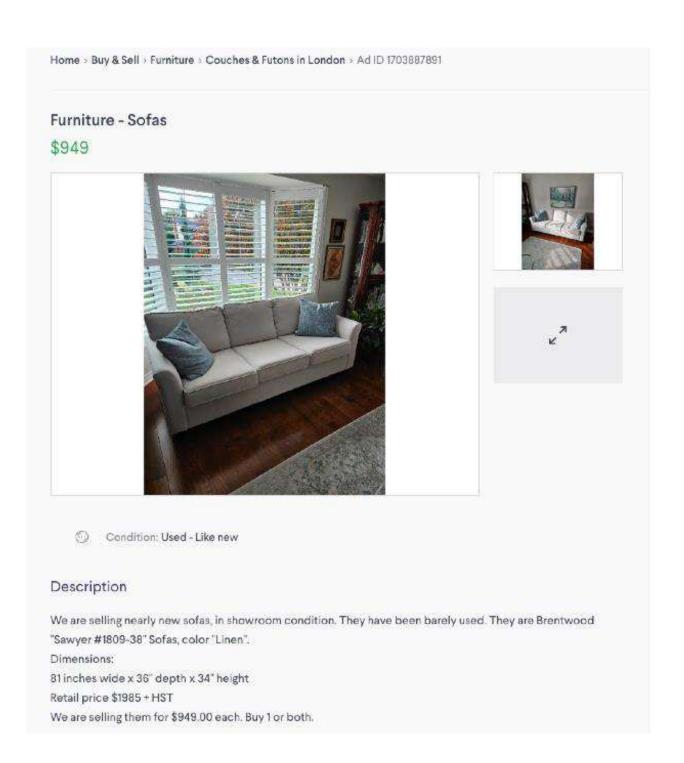

|                |
| Successful Completion: | Yes No         |                |
| Goal Path:             | Employment     | Apprenticeship |
| Secondary School       | Post Secondary | Independence   |
|                        |                |                |
|                        |                |                |

**Task Description:** The learner will browse through classified advertisements to search for a used couch.

#### Main Competency/Task Group/Level Indicator:

• Find and Use Information/Interpret documents/A2.2

### **Materials Required:**

• Pen/pencil and paper and/or digital device

#### Learner Information

Online classified advertisements are a great place to find used furniture at a reasonable cost. Look at the five classified advertisements from Kijiji.



#### Task Title: BrowseClassifiedListings\_I\_A2.2



Top quality Palliser leather couch and loveseat, Very soft and supple. Best quality leather, Very very dark green. Bears a look see. Excellent used condition.

#### Task Title: BrowseClassifiedListings\_I\_A2.2

#### Power Recline Sofa

#### \$1,000











Condition: Used - Like new

#### Description

Purchased Feb. 14/22

Power Recline Sofa (both ends)

Walnut Colour

Approx. 75 inches long

Middle Storage Cabinet with 2 USB's

USB on each end

Comes apart in 3 sections

Paid \$3338.86 tax incl.

Asking \$1,000 FIRM

#### 3 seater "L" couch

#### \$600



#### Description

3 seater "L" couch, perfect for bachelor apartments. Like new, minimally used for a year. Removable cushion covers and are able to switch the "L" from right to