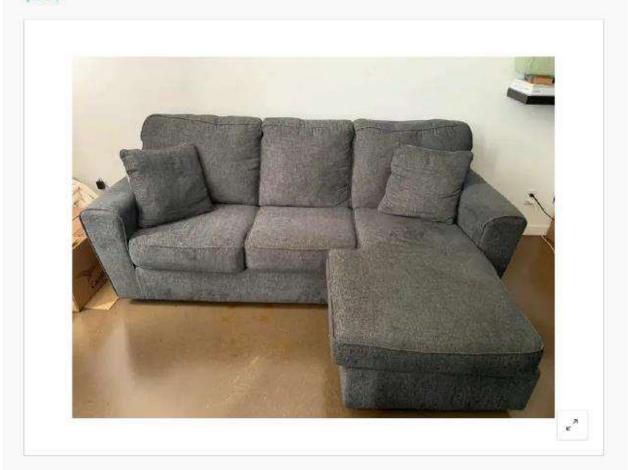

#### 3 seater "L" couch

#### \$600

#### Description

3 seater "L" couch, perfect for bachelor apartments. Like new, minimally used for a year. Removable cushion covers and are able to switch the "L" from right to left,

\$600 obo