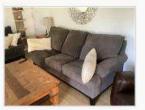

#### couch sofa dark grey like new

#### \$500

#### Description

Looking to sell couch. Pretty much brand new. No stains or tears. Dark grey. Will take best offer. Approx 7 ft long. Also having matching love seat that can also be included (with additional cost).