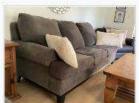

#### couch sofa dark grey like new

#### \$500

#### Description

Looking to sell couch. Pretty much brand new. No stains or tears. Dark grey. Will take best offer. Approx 7 ft long. Also having matching love seat that can also be included (with additional cost).