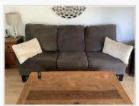

#### couch sofa dark grey like new

#### \$500

#### Description

Looking to sell couch. Pretty much brand new. No stains or tears. Dark grey. Will take best offer. Approx 7 ft long. Also having matching love seat that can also be included (with additional cost).