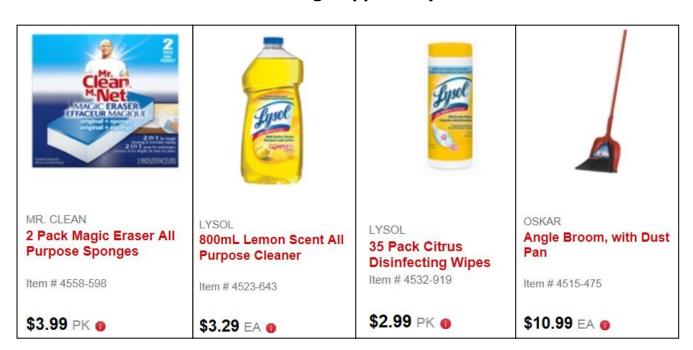

### **Cleaning Supplies Flyer**

Task Title: CalculateChangeFromPurchase\_EI\_C1.1

## Work Sheet

Task 1: A cleaner is purchasing Lysol Citrus Disinfecting Wipes and Lysol Bleach Toilet Bowl Cleaner. They are paying with a \$10 bill. Calculate the amount of change the cleaner should receive.

| Calculate the amount of change the cleaner should receive.                                                                                                                                                     |  |  |  |  |  |
|----------------------------------------------------------------------------------------------------------------------------------------------------------------------------------------------------------------|--|--|--|--|--|
| Answer:                                                                                                                                                                                                        |  |  |  |  |  |
|                                                                                                                                                                                                                |  |  |  |  |  |
|                                                                                                                                                                                                                |  |  |  |  |  |
|                                                                                                                                                                                                                |  |  |  |  |  |
|                                                                                                                                                                                                                |  |  |  |  |  |
| Task 2: A cleaner is purchasing Old Dutch Powder Cleaner and Home Glass Cleaner. The cleaner pays with a \$20 bill. Calculate the amount of change the cleaner should receive.                                 |  |  |  |  |  |
| Answer:                                                                                                                                                                                                        |  |  |  |  |  |
|                                                                                                                                                                                                                |  |  |  |  |  |
|                                                                                                                                                                                                                |  |  |  |  |  |
|                                                                                                                                                                                                                |  |  |  |  |  |
|                                                                                                                                                                                                                |  |  |  |  |  |
| Task 3: A cleaner is purchasing two Oskar Angle Brooms and two packages of J Cloth 16-pack Blue Cleaning Cloths. The cleaner pays with a \$50 bill. Calculate the amount of change the cleaner should receive. |  |  |  |  |  |
| Answer:                                                                                                                                                                                                        |  |  |  |  |  |
|                                                                                                                                                                                                                |  |  |  |  |  |
|                                                                                                                                                                                                                |  |  |  |  |  |
|                                                                                                                                                                                                                |  |  |  |  |  |

### Task Title: CalculateChangeFromPurchase\_EI\_C1.1

Task 4: A cleaner is purchasing Mr. Clean 2 Pack Magic Erasers, Old Dutch Powder Cleaner, and Lysol Bleach Toilet Bowl Cleaner. The cleaner pays with \$15. Calculate whether the cleaner has enough to also purchase Lysol Lemon Scent All Purpose Cleaner.