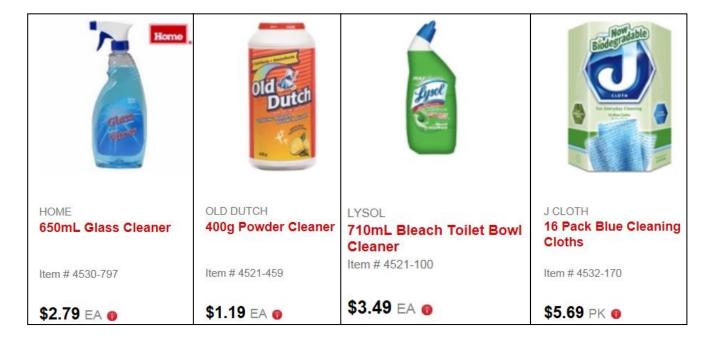

### **Cleaning Supplies Flyer**

Task Title: CalculateChangeFromPurchase\_EI\_C1.1

## Work Sheet

Task 1: A cleaner is purchasing Lysol Citrus Disinfecting Wipes and Lysol Bleach Toilet Bowl Cleaner. They are paying with a \$10 bill. Calculate the amount of change the cleaner should receive.

| Calculate the amount of change the cleaner should receive.                                                                                                                                                     |  |  |  |  |  |
|----------------------------------------------------------------------------------------------------------------------------------------------------------------------------------------------------------------|--|--|--|--|--|
| Answer:                                                                                                                                                                                                        |  |  |  |  |  |
|                                                                                                                                                                                                                |  |  |  |  |  |
|                                                                                                                                                                                                                |  |  |  |  |  |
|                                                                                                                                                                                                                |  |  |  |  |  |
|                                                                                                                                                                                                                |  |  |  |  |  |
| Task 2: A cleaner is purchasing Old Dutch Powder Cleaner and Home Glass Cleaner. The cleaner pays with a \$20 bill. Calculate the amount of change the cleaner should receive.                                 |  |  |  |  |  |
| Answer:                                                                                                                                                                                                        |  |  |  |  |  |
|                                                                                                                                                                                                                |  |  |  |  |  |
|                                                                                                                                                                                                                |  |  |  |  |  |
|                                                                                                                                                                                                                |  |  |  |  |  |
|                                                                                                                                                                                                                |  |  |  |  |  |
| Task 3: A cleaner is purchasing two Oskar Angle Brooms and two packages of J Cloth 16-pack Blue Cleaning Cloths. The cleaner pays with a \$50 bill. Calculate the amount of change the cleaner should receive. |  |  |  |  |  |
| Answer:                                                                                                                                                                                                        |  |  |  |  |  |
|                                                                                                                                                                                                                |  |  |  |  |  |
|                                                                                                                                                                                                                |  |  |  |  |  |
|                                                                                                                                                                                                                |  |  |  |  |  |

### Task Title: CalculateChangeFromPurchase\_EI\_C1.1

Task 4: A cleaner is purchasing Mr. Clean 2 Pack Magic Erasers, Old Dutch Powder Cleaner, and Lysol Bleach Toilet Bowl Cleaner. The cleaner pays with \$15. Calculate whether the cleaner has enough to also purchase Lysol Lemon Scent All Purpose Cleaner.