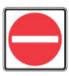

#### Work Sheet

Task 1: Draw lines to connect the road sign pictures with matching definitions. You can refer to the traffic signs handbook.

No bicycles allowed on this road.

Do not enter this road.

Yield sign: Let traffic travel in the intersection or close to it go first.