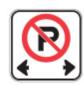

Traffic may travel in one direction only.

Do not park in the area between the signs.

Do not turn left during the times shown.

School zone sign: Slow down, drive with extra caution and watch for children.