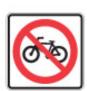

#### Work Sheet

Task 1: Draw lines to connect the road sign pictures with matching definitions. You can refer to the traffic signs handbook.

No bicycles allowed on this road.

Do not enter this road.

Yield sign: Let traffic travel in the intersection or close to it go first.