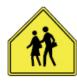

Traffic may travel in one direction only.

Do not park in the area between the signs.

Do not turn left during the times shown.

School zone sign: Slow down, drive with extra caution and watch for children.