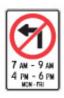

Traffic may travel in one direction only.

Do not park in the area between the signs.

Do not turn left during the times shown.

School zone sign: Slow down, drive with extra caution and watch for children.