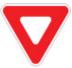

#### Work Sheet

Task 1: Draw lines to connect the road sign pictures with matching definitions. You can refer to the traffic signs handbook.

No bicycles allowed on this road.

Do not enter this road.

Yield sign: Let traffic travel in the intersection or close to it go first.