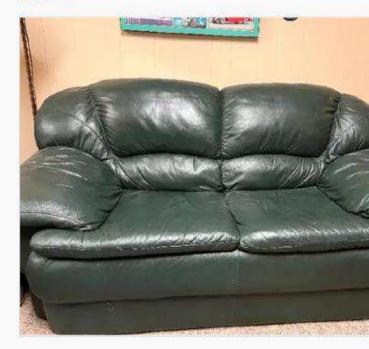

### Leather couch and loveseat

### \$1,000

O Condition: Used - Like new

### Description

Top quality Palliser leather couch and loveseat. Very soft and supple. Best quality leather. Very very dark green. Bears a look see. Excellent used condition.