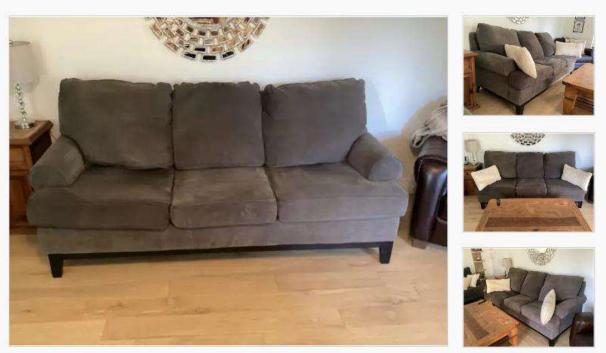

# couch sofa dark grey like new \$500

### Description

Looking to sell couch. Pretty much brand new. No stains or tears. Dark grey. Will take best offer. Approx 7 ft long. Also having matching love seat that can also be included (with additional cost).