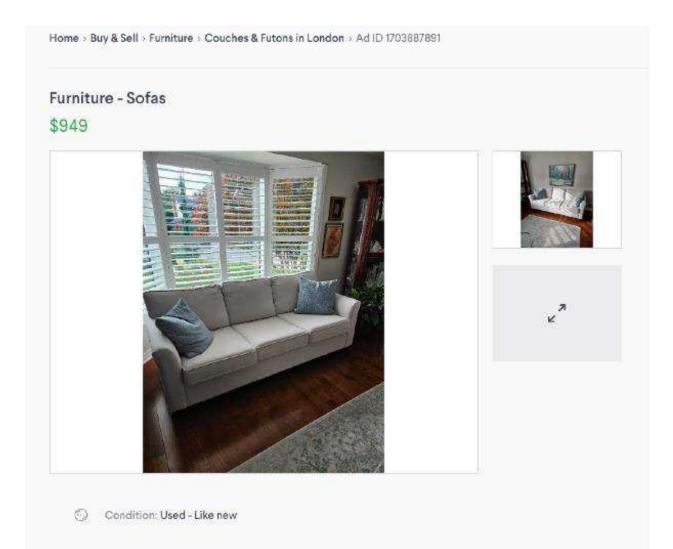

#### Description

We are selling nearly new sofas, in showroom condition. They have been barely used. They are Brentwood "Sawyer #1809-38" Sofas, color "Linen".

Dimensions: 81 inches wide x 36" depth x 34" height Retail price \$1985 + HST

We are selling them for \$949.00 each. Buy 1 or both.