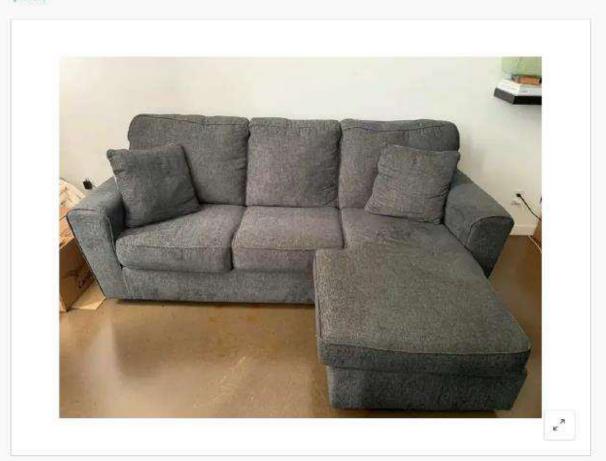

### Task Title: BrowseClassifiedListings\_I\_A2.2

3 seater "L" couch \$600

### Description

3 seater "L" couch, perfect for bachelor apartments. Like new, minimally used for a year. Removable cushion covers and are able to switch the "L" from right to left. \$600 obo