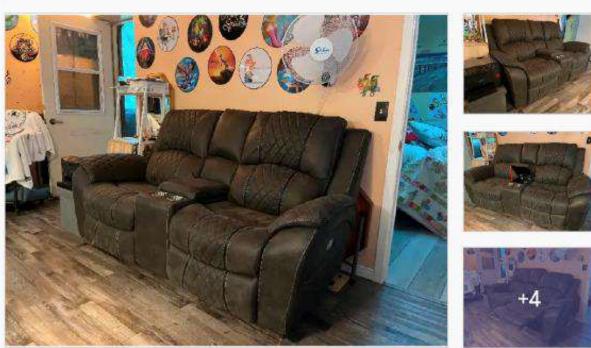

## Power Recline Sofa

### \$1,000

💮 Condition: Used - Like new

### Description

Purchased Feb. 14/22 Power Recline Sofa (both ends) Walnut Colour Approx. 75 inches long Middle Storage Cabinet with 2 USB's USB on each end Comes apart in 3 sections Paid \$3338.86 tax incl. Asking \$1,000 FIRM