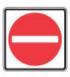

#### Work Sheet

Task 1: Draw lines to connect the road sign pictures with matching definitions. You can refer to the traffic signs handbook.

No bicycles allowed on this road.

Do not enter this road.

Yield sign: Let traffic travel in the intersection or close to it go first.