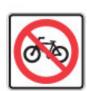

#### Work Sheet

Task 1: Draw lines to connect the road sign pictures with matching definitions. You can refer to the traffic signs handbook.

No bicycles allowed on this road.

Do not enter this road.

Yield sign: Let traffic travel in the intersection or close to it go first.