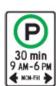

Traffic may travel in one direction only.

Do not park in the area between the signs.

Do not turn left during the times shown.

School zone sign: Slow down, drive with extra caution and watch for children.

You may park in the area between the signs during the times posted.