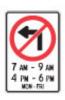

#### Work Sheet

Task 1: Draw lines to connect the road sign pictures with matching definitions. You can refer to the traffic signs handbook.

No bicycles allowed on this road.

Do not enter this road.

Yield sign: Let traffic travel in the intersection or close to it go first.

Traffic may travel in one direction only.

Do not park in the area between the signs.

Do not turn left during the times shown.

School zone sign: Slow down, drive with extra caution and watch for children.