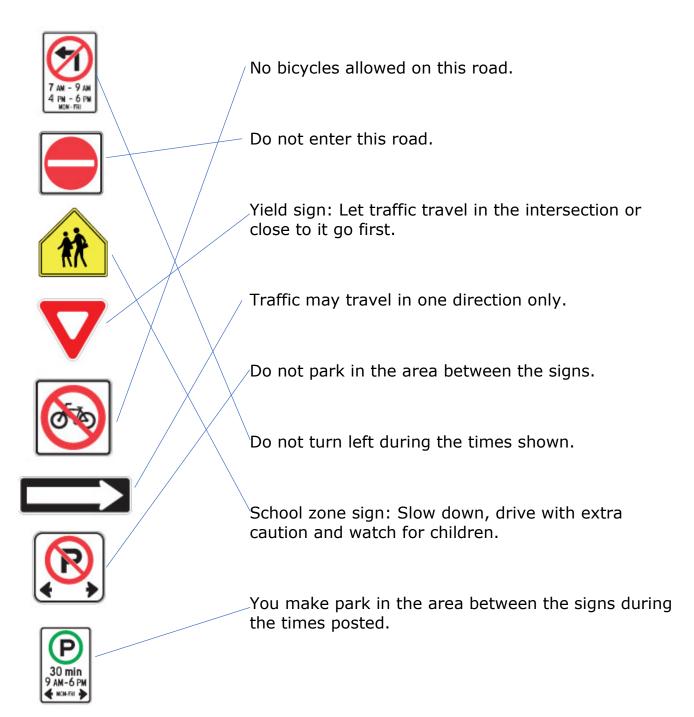

#### Work Sheet

Task 1: Draw lines to connect the road sign pictures with matching definitions. You can refer to the traffic signs handbook.

No bicycles allowed on this road.

Do not enter this road.

Yield sign: Let traffic travel in the intersection or close to it go first.

Traffic may travel in one direction only.

Do not park in the area between the signs.

Do not turn left during the times shown.

School zone sign: Slow down, drive with extra caution and watch for children.

You may park in the area between the signs during the times posted.

#### Answers

Task 1: Draw lines to connect the road sign pictures with matching definitions. You can refer to the traffic signs handbook.