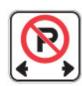

#### Work Sheet

Task 1: Draw lines to connect the road sign pictures with matching definitions. You can refer to the traffic signs handbook.

No bicycles allowed on this road.

Do not enter this road.

Yield sign: Let traffic travel in the intersection or close to it go first.

Traffic may travel in one direction only.

Do not park in the area between the signs.

Do not turn left during the times shown.

School zone sign: Slow down, drive with extra caution and watch for children.