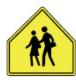

Traffic may travel in one direction only.

Do not park in the area between the signs.

Do not turn left during the times shown.

School zone sign: Slow down, drive with extra caution and watch for children.