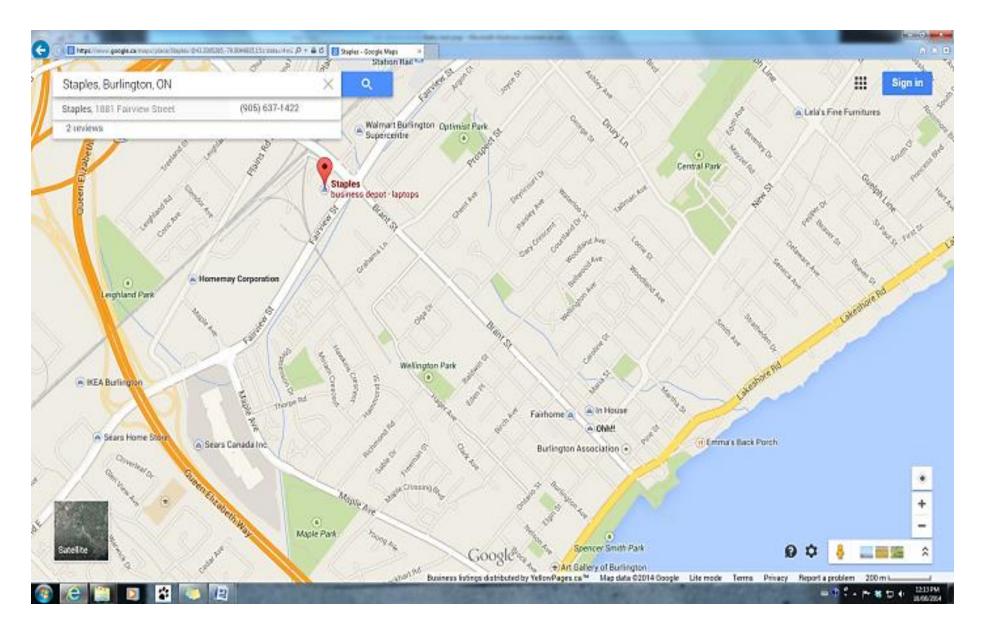

Scan the map of Burlington, Ontario.

Task Title: FollowDirectionsToAStore\_EI\_A1.1

## Work Sheet

| Task 1: Find and circle the Fairhome Furniture Store at 468 Brant Street.                                                                                                                                                             |
|---------------------------------------------------------------------------------------------------------------------------------------------------------------------------------------------------------------------------------------|
| Answer: No written response required here.                                                                                                                                                                                            |
| Task completed successfully: Yes: No:                                                                                                                                                                                                 |
| Task 2: Find and circle the Staples office supply store at 1881 Fairview Street.                                                                                                                                                      |
| Answer: No written response required here.                                                                                                                                                                                            |
| Task completed successfully: Yes: No:                                                                                                                                                                                                 |
| Task 3: Use the map to find the way to Staples from the Fairhome Furniture Store. You are walking. You want to stay on major streets and walk the most direct route possible. Highlight or draw a line on the map showing your route. |
| Answer: No written response required here.                                                                                                                                                                                            |
| Task completed successfully: Yes: No:                                                                                                                                                                                                 |
|                                                                                                                                                                                                                                       |