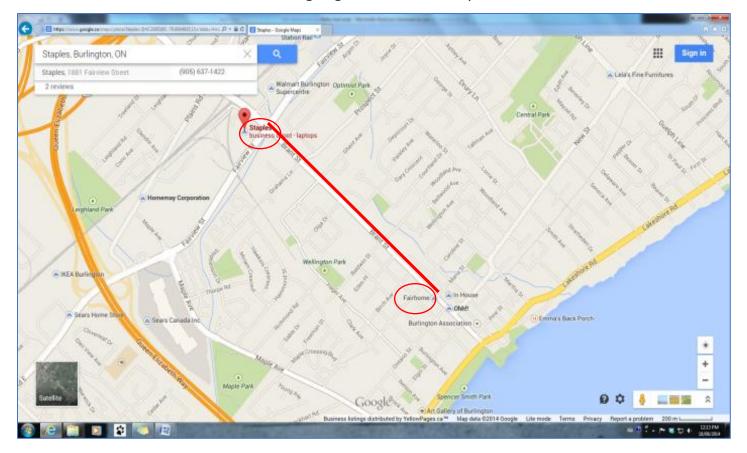

#### **Answers**

Answers will be circled and highlighted on the map as follows: